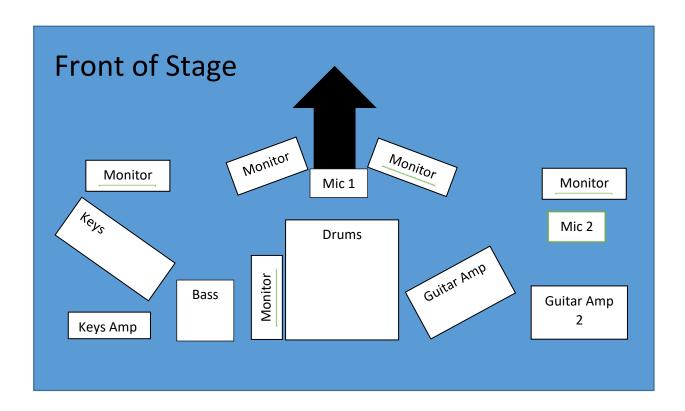

## **Tech Requirements**

2x vocal mics (SM58) Mic one uses IEM. If possible ambient mic set up as well.

2 guitar amps a 212 and a 112 (2xSM57 mics)

Bass - DI

Keys has own DI Boxes + Monitor (if need), Hammond XK3-C with stereo output. Roland RD88 with stereo output. Twin stereo feeds to desk (4 XLR in total). Self-owned passive stereo DI's. Monitor feed required for Behringer inears.

Drum set up (bass drum, snare, hi-hat, 2 toms, 2x floor toms and 3 cymbals) **IEM.** 

5 monitors speakers will be needed. 3 feeds to IEM's

If you require any more information, please contact Pete at Pete@bigwolfband.com